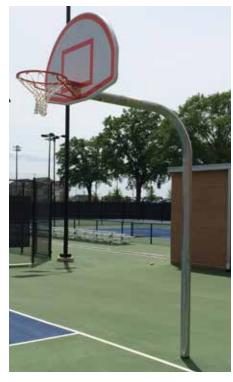

# BASKETBALL OUTDOOR GOOSENECK STYLE POST 3-4 FT.

POPULAR OUTDOOR GOAL SYSTEM, 3-4 FT GOOSENECK DISTANCE

The Gooseneck Style Basketball Post Set extends the face of the backboard from the front edge of the post. The backboard and goal bolt directly to the post forming a solid unit. This eliminates strain on the backboard, if a player hangs on the goal, by transferring the load to the heavy-duty steel post. The Gooseneck Style Basketball Post Sets are ideal for outdoor school playgrounds, parks, camps, and other outdoor applications.