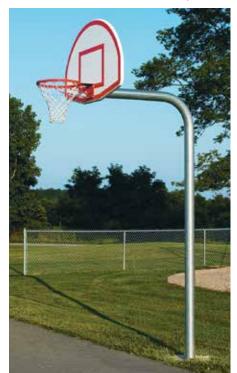

# BASKETBALL OUTDOOR GOOSENECK STYLE POST 3-4 FT.

POPULAR OUTDOOR GOAL SYSTEM, 3-4 FT GOOSENECK DISTANCE

The Gooseneck Style Basketball Post Set extends the face of the backboard from the front edge of the post. The backboard and goal bolt directly to the post forming a solid unit. This eliminates strain on the backboard, if a player hangs on the goal, by transferring the load to the heavy-duty steel post. The Gooseneck Style Basketball Post Sets are ideal for outdoor school playgrounds, parks, camps, and other outdoor applications.

# FEATURES 5063XY:

- Extends face of the backboard approximately 4' (122 cm) from the front edge of the post.
- It is constructed of 4-1/2" (114 mm) OD heavy-walled galvanized pipe formed with an approximate 18" (46 cm) radius.