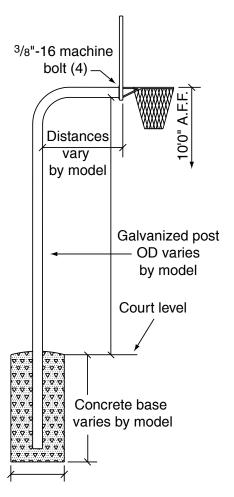

# FEATURES 5063XY:

- Extends face of the backboard approximately 4' (122 cm) from the front edge of the post.
- It is constructed of 4-1/2" (114 mm) OD heavy-walled galvanized pipe formed with an approximate 18" (46 cm) radius.

FEATURES 5061XY:

edge of the post.

FEATURES 5062XY:

front edge of the post.

radius.

radius.

- Extends face of the backboard

approximately 3' (91 cm) from the front

- It is constructed of 3-1/2" (89 mm) OD

with an approximate 18" (46 cm)

- Extends face of the backboard approximately 4' (122 cm) from the

- It is constructed of 3-1/2" (89 mm) OD heavy-walled galvanized pipe formed with an approximate 18" (46 cm)

heavy-walled galvanized pipe formed